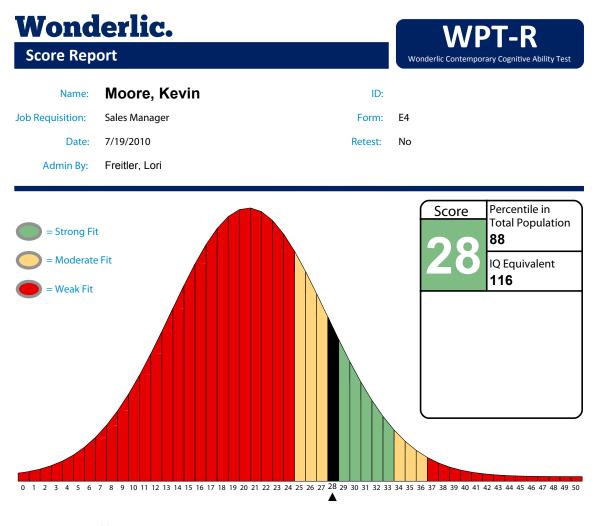

## Score Interpretation

Job Fit: Test takers who score in this range best match the cognitive ability requirements for this position. These individuals are likely to possess the ability necessary to handle the problem solving complexity associated with this position.

Training Potential: This test taker is likely to receive great benefit from training provided in a traditional college format. This individual has the ability necessary to acquire knowledge through independent study.